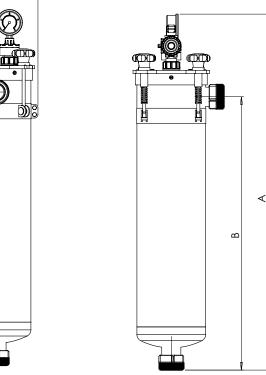

| 50 à 60 °C  | 4 bars                           |
|                     |        | 60 à 70 °C  | 3 bars                           |



#### **ORDER REFERENCE**

#### Example:



#### A / Size

| Code | Size             |
|------|------------------|
| X100 | X100 size pocket |

## **B / Cover closure**

| Code | Туре      |  |
|------|-----------|--|
| ВВ   | Eye-bolts |  |

### C / Input / Output

| Code  | Туре                      |
|-------|---------------------------|
| 2P1/4 | 2"1/4 male threaded union |
| B40   | DN40 flange               |

#### **D / Material**

| Code | Material      |
|------|---------------|
| PP   | Polypropylene |

#### E / Seals

| Code | Туре     |
|------|----------|
| Е    | EPDM     |
| EA   | EPDM ACS |
| V    | FPM      |

## **DIMENSIONS** (mm)