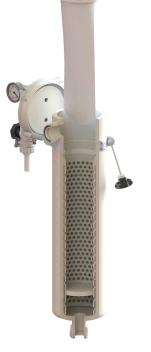

#### **Description**

 $\mbox{\it QFAP-X100}$  filter model from the Quali-filtres range is a bag filter housing for the industrial sector.

Its machined design incorporates a hinged bolt cover for easy handling and sealing.

The filter housing is available with flange or nut connections.

Its polypropylene design makes it highly resistant to chemicals and guarantees a very long service life for the filter housing.

The filter housing accepts Qualipoche QPT X100 bags.

The cover is equipped with a 1" connection for mounting a vent valve or pressure gauge.