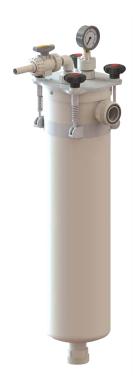

#### **Description**

 $\mbox{\it QFAP-X100}$  filter model from the Quali-filtres range is a bag filter housing for the industrial sector.

Its machined design incorporates a hinged bolt cover for easy handling and sealing.

The filter housing is available with flange or nut connections.

Its polypropylene design makes it highly resistant to chemicals and guarantees a very long service life for the filter housing.

The filter housing accepts Qualipoche QPT X100 bags.

The cover is equipped with a 1" connection for mounting a vent valve or pressure gauge.

#### **Characteristics & benefits**

- Quick closure with eye-bolts (BB) for better pressure resistance.
- Available in polypropylene
- $\bullet$  Filter pockets in size X100 with molded ring for improved sealing. See Qualipoche sheet.
- Cover seal : EPDM as standard, FPM on request.
- Options available on request :
  - Pressure gauge
  - Vent valve (EPDM): SI23543
  - Vent valve (FPM): SI23544
- Other caps and designs available on request.