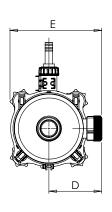

| 50 à 60 °C  | 4 bars                           |
|                     |        | 60 à 70 °C  | 3 bars                           |



#### **ORDER REFERENCE**

#### Example:



#### A / Size

| Code | Size             |
|------|------------------|
| X100 | X100 size pocket |

## **B / Cover closure**

| Code | Туре      |  |
|------|-----------|--|
| ВВ   | Eye-bolts |  |

### C / Input / Output

| Code  | Туре                      |
|-------|---------------------------|
| 2P1/4 | 2"1/4 male threaded union |
| B40   | DN40 flange               |

#### **D / Material**

| Code | Material      |
|------|---------------|
| PP   | Polypropylene |

#### E / Seals

| Code | Туре     |
|------|----------|
| Е    | EPDM     |
| EA   | EPDM ACS |
| V    | FPM      |

## **DIMENSIONS** (mm)