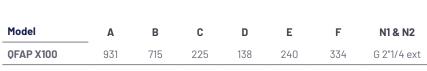

50 à 60 °C  | 4 bars                           |
|                     |        | 60 à 70 °C  | 3 bars                           |



#### **ORDER REFERENCE**

#### Example:



#### A / Size

| Code | Size             |
|------|------------------|
| X100 | X100 size pocket |

## **B / Cover closure**

| Code | Туре      |  |
|------|-----------|--|
| ВВ   | Eye-bolts |  |

### C / Input / Output

| Code  | Туре                      |
|-------|---------------------------|
| 2P1/4 | 2"1/4 male threaded union |
| B40   | DN40 flange               |

#### **D / Material**

| Code | Material      |
|------|---------------|
| PP   | Polypropylene |

#### E / Seals

| Code | Туре     |
|------|----------|
| Е    | EPDM     |
| EA   | EPDM ACS |
| V    | FPM      |

## **DIMENSIONS** (mm)