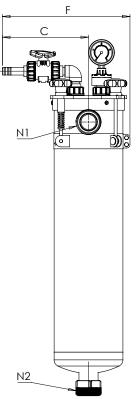

| 50 à 60 °C  | 4 bars                           |
|                     |        | 60 à 70 °C  | 3 bars                           |



#### **ORDER REFERENCE**

#### Example:



#### A / Size

| Code | Size             |
|------|------------------|
| X100 | X100 size pocket |

## **B / Cover closure**

| Code | Туре      |  |
|------|-----------|--|
| ВВ   | Eye-bolts |  |

### C / Input / Output

| Code  | Туре                      |
|-------|---------------------------|
| 2P1/4 | 2"1/4 male threaded union |
| B40   | DN40 flange               |

#### **D / Material**

| Code | Material      |
|------|---------------|
| PP   | Polypropylene |

#### E / Seals

| Code | Туре     |
|------|----------|
| Е    | EPDM     |
| EA   | EPDM ACS |
| V    | FPM      |

## **DIMENSIONS** (mm)