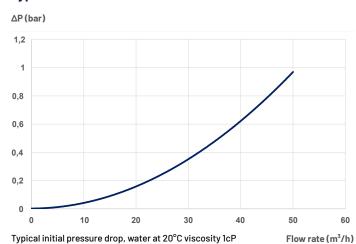

ousing is available with flange or nut connections.

Its polypropylene design makes it highly resistant to chemicals and guarantees a very long service life for the filter housing.

The filter housing accepts Qualipoche QPT X100 bags.

The cover is equipped with a 1" connection for mounting a vent valve or pressure gauge.

#### **Characteristics & benefits**

- Quick closure with eye-bolts (BB) for better pressure resistance.
- Available in polypropylene
- $\bullet$  Filter pockets in size X100 with molded ring for improved sealing. See Qualipoche sheet.
- Cover seal : EPDM as standard, FPM on request.
- Options available on request :
  - Pressure gauge
  - Vent valve (EPDM): SI23543
  - Vent valve (FPM): SI23544
- Other caps and designs available on request.

#### **Typical flow rates**



#### **Service conditions**

Conditions of use according to 2014/68/EU

| Fluid Group         | State  | Temperature | Maximum<br>operating<br>pressure |
|---------------------|--------|-------------|----------------------------------|
|                     | Liquid | 0 à 40 °C   | 7 bars                           |
| Non-hazardous fluid |        | 40 à 50 °C  | 5 bars                           |
|                     |        | 50 à 60 °C  | 4 bars                           |
|                     |        | 60 à 70 °C  | 3 bars                           |



#### **ORDER REFERENCE**

#### Example:



#### A / Size

| Code | Size             |
|------|------------------|
| X100 | X100 size pocket |

## **B / Cover closure**

| Code | Туре      |  |
|------|-----------|--|
| ВВ   | Eye-b