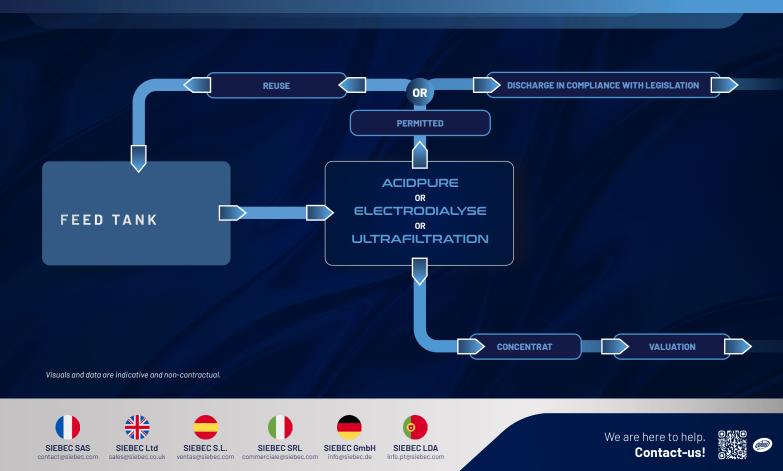

ECTRODIALYSIS TREATMENT STATION



Electrodialysis solution for recovery of process baths, demineralisation and pre-concentration of your fluids.



#### **Recovery of dissolved metals**

Maximise your resources by recovering metals from rinsing baths (nickel, copper, gold, silver, etc.).



## Water purification

Highly purified water that can be reused in your industrial processes, preserving water resources.

#### **Process optimisation**

Pre-concentration of dissolved metals, improving overall efficiency, reducing costs and saving energy.



## Applications

Recovery of metals from rinsing baths (nickel, copper, gold, silver, etc.)

Demineralisation of water leaving the plant for reuse.

Pre-concentration before evapo-concentration of rinsing baths.

# SIMPLIFIED OPERATING PRINCIPLE