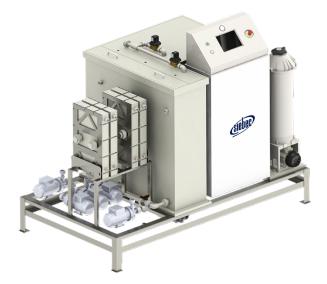

# ELECTRODIALYSE

ELECTRODIALYSIS TREATMENT STATION

Electrodialysis solution for recovery of process baths, demineralisation and pre-concentration of your fluids.

#### **Recovery of dissolved metals**

Maximise your resources by recovering metals from rinsing baths (nickel, copper, gold, silver, etc.).

## Water purification

Highly purified water that can be reused in your industrial processes, preserving water resources.

#### **Process optimisation**

Pre-concentration of dissolved metals, improving overall efficiency, reducing costs and saving energy.

## Applications

Recovery of metals from rinsing baths (nickel, copper, gold, silver, etc.)

Demineralisation of water leaving the plant for reuse.

Pre-concentration before evapo-concentration of rinsing baths.