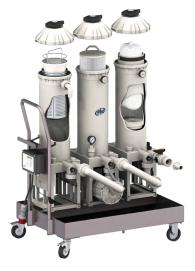

## CENTRIPURE

HIGH-CAPACITY LIQUID FILTRATION

This treatment skid incorporates automatic pre-filtration with unrolling media.

#### Custom-made design.

Because our clients have different needs, we design CENTRIPURE  $^{\text{\tiny TM}}$  following your specifications.