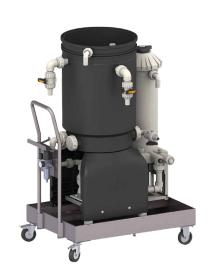

# High-capacity de-oiling

This skid enables you to treat and recover large quantities of supernatant oils from your effluents.

#### **Excellent phase shift**

Optimised coalescence provides highperformance phase shifting for sensitive applications.

#### High-capacity pre-filter

BAGTECH technology combined with MAGTECH magnetic filtration for high-efficiency pre-filtration.

The oil present in the liquid in the form of microdroplets accumulates on the PP coalescing media, then migrates to the surface before being recovered.