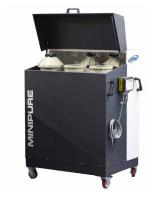

#### Self-contained

A seal or magnetic drive pump transfers the liquid.

Boxed version of the MINIPURE™