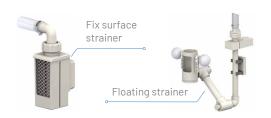

#### **Options**

- SAFTECH: dry run protection
- Mobile cart or skid
- · Carterised station
- Fixed surface skimmer for collecting supernatant oil

### **Options**

- Programmer: automatic extraction
- Mobile version with rolling chassis
- Floating skimmer for variable levels
- Fixed skimmer for stable levels