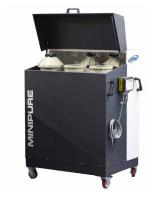

#### **BANDTECH**<sup>™</sup>

Wide range of materials and porosities.

This filtration skid offers a simple, self-contained solution for treating particulate and oily pollution in your fluids.

#### **Complete filtration**

Removes solid particles (coarse and fine) and supernatant or emulsified whole oils.

#### Self-contained

A seal or magnetic drive pump transfers the liquid.

Boxed version of the MINIPURE™