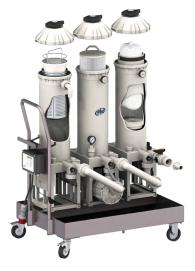

# High-capacity de-oiling

This skid enables you to treat and recover large quantities of supernatant oils from your effluents.

#### **Excellent phase shift**

Optimised coalescence provides highperformance phase shifting for sensitive applications.

#### High-capacity pre-filter

BAGTECH technology combined with MAGTECH magnetic filtration for high-efficiency pre-filtration.

The oil present in the liquid in the form of microdroplets accumulates on the PP coalescing media, then migrates to the surface before being recovered.