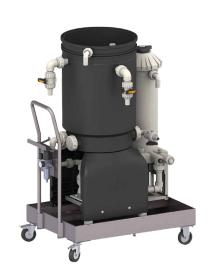

## CENTRIPURE

HIGH-CAPACITY LIQUID FILTRATION

This treatment skid incorporates automatic pre-filtration with unrolling media.

#### Custom-made design.

Because our clients have different needs, we design CENTRIPURE  $^{\text{\tiny TM}}$  following your specifications.