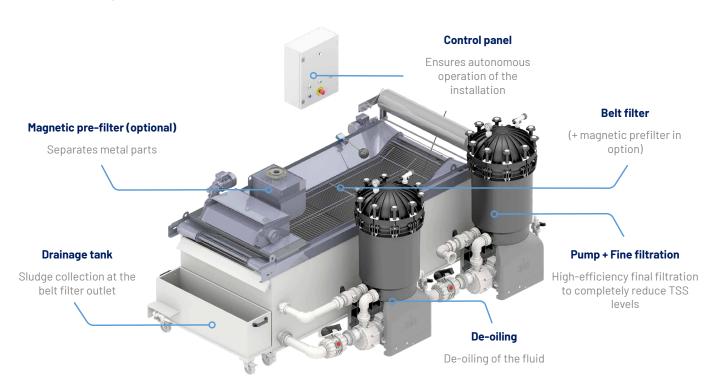

## CENTRIPURE

HIGH-CAPACITY LIQUID FILTRATION

This treatment skid incorporates automatic pre-filtration with unrolling media.

#### Custom-made design.

Because our clients have different needs, we design CENTRIPURE  $^{\text{\tiny TM}}$  following your specifications.