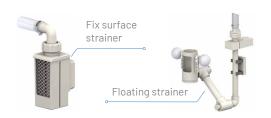

#### **Options**

- SAFTECH: dry run protection
- Mobile cart or skid
- · Carterised station
- Fixed surface skimmer for collecting supernatant oil

#### **Options**

- Programmer: automatic extraction
- Mobile version with rolling chassis
- Floating skimmer for variable levels
- Fixed skimmer for stable levels