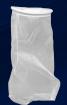

### BAGTECH™

Pre-filtration bag Filtration from 150 to 600 µm. Washable and reusable. No tools required for installation.