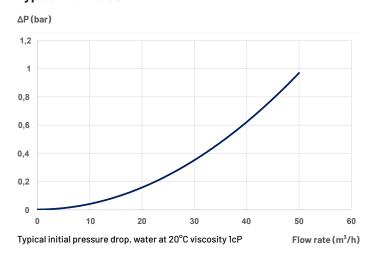

# X100 Bag filter housing - Corrosion Resistant



# **Typical flow rates**



#### **Description**

QFAP-X100 filter is a bag filter housing for the industrial sector.

Its machined design incorporates a hinged bolt cover for easy handling and sealing.

The filter housing is available with flange or nut connections.

Its polypropylene design makes it highly resistant to chemicals and guarantees a very long service life for the filter housing.

The filter housing accepts Qualipoche QPT X100 bags.

The cover is equipped with a 1" connection for mounting a vent valve or pressure gauge.

#### **Characteristics & benefits**

- Quick closure with eye-bolts (BB) for better pressure resistance.
- Available in polypropylene
- $\bullet$  Filter pockets in size X100 with molded ring for improved sealing. See Qualipoche sheet.
- Cover seal : EPDM as standard, FPM on request.