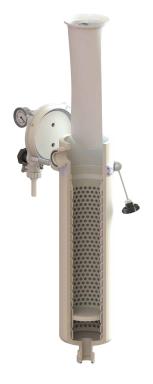

#### **Description**

QFAP-X100 filter is a bag filter housing for the industrial sector.

Its machined design incorporates a hinged bolt cover for easy handling and sealing.

The filter housing is available with flange or nut connections.

Its polypropylene design makes it highly resistant to chemicals and guarantees a very long service life for the filter housing.

The filter housing accepts Qualipoche QPT X100 bags.

The cover is equipped with a 1" connection for mounting a vent valve or pressure gauge.

#### **Characteristics & benefits**

- Quick closure with eye-bolts (BB) for better pressure resistance.
- Available in polypropylene
- $\bullet$  Filter pockets in size X100 with molded ring for improved sealing. See Qualipoche sheet.
- Cover seal : EPDM as standard, FPM on request.
- Options available on request :
  - Manometer + Valve Kit
  - Vent (EPDM): SI28970
  - Vent (FPM): SI28997
- Other caps and designs available on request.