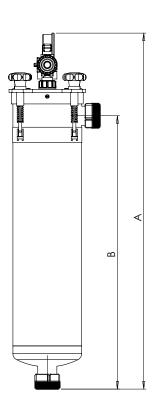

# **DIMENSIONS** (mm)

| Model     | Α   | В   | С   | D   | Ε   | F   | N1 & N2     |
|-----------|-----|-----|-----|-----|-----|-----|-------------|
| QFAP X100 | 931 | 715 | 225 | 138 | 240 | 334 | G 2"1/4 ext |