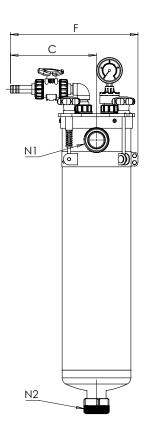

# **DIMENSIONS** (mm)

| Model     | Α   | В   | С   | D   | Ε   | F   | N1 & N2     |
|-----------|-----|-----|-----|-----|-----|-----|-------------|
| QFAP X100 | 931 | 715 | 225 | 138 | 240 | 334 | G 2"1/4 ext |