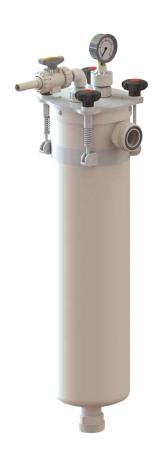

#### **Description**

QFAP-X100 filter is a bag filter housing for the industrial sector.

Its machined design incorporates a hinged bolt cover for easy handling and sealing.

The filter housing is available with flange or nut connections.

Its polypropylene design makes it highly resistant to chemicals and guarantees a very long service life for the filter housing.

The filter housing accepts Qualipoche QPT X100 bags.

The cover is equipped with a 1" connection for mounting a vent valve or pressure gauge.

#### **Characteristics & benefits**

- Quick closure with eye-bolts (BB) for better pressure resistance.
- Available in polypropylene
- $\bullet$  Filter pockets in size X100 with molded ring for improved sealing. See Qualipoche sheet.
- Cover seal : EPDM as standard, FPM on request.
- Options available on request :
  - Manometer + Valve Kit
  - Vent (EPDM): SI28970
  - Vent (FPM): SI28997
- Other caps and designs available on request.