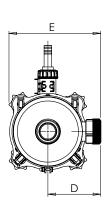

# **DIMENSIONS** (mm)

| Model     | Α   | В   | С   | D   | Ε   | F   | N1 & N2     |
|-----------|-----|-----|-----|-----|-----|-----|-------------|
| QFAP X100 | 931 | 715 | 225 | 138 | 240 | 334 | G 2"1/4 ext |