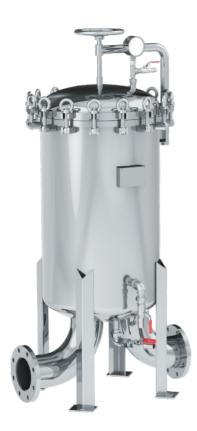

#### **Description**

F-INOX model is a large cartridge filter housing designed for the industrial sector.

Its molded design incorporates a toggle bolt closure and DN150 PN16 flanged connections.

The cover is equipped with a 1/2" BSP connection for mounting a vent valve or a pressure gauge and a 1" connection for mounting the drain valve

The surface is electropolished for easy cleaning and corrosion resistance. The filter housing accepts FILTECH  $^{\text{\tiny TM}}$  30″ cartridges that reduce filtration and service costs.

The very large filter surface area of FILTECH™ cartridges provide minimal pressure drop and excellent retention capabilities.

#### **Characteristics & benefits**

- Quick closure with eye-bolts for better pressure resistance.
- Material: 316L stainless steel
- Height : 30".
- The FILTECH™ pleated filter cartridge have a very large filtering surface (7.5m²/30″cartridge). See FILTECH™ data sheet.
- Simplified maintenance intervention thanks to FILTECH™ technology.
- Reduced filtration and intervention costs.
- Filtration rate between 100 and 250 m<sup>3</sup>/h
- Cover seal :
  - EPDM
  - FPM
- Options available upon request :
  - Pressure gauge, drain valve and vent valve in 316L (Ref : SI16443)
  - Possibility of mounting 42 standard QUALITERM or QUALIBOB cartridges.
- Other connection types and designs available upon request.