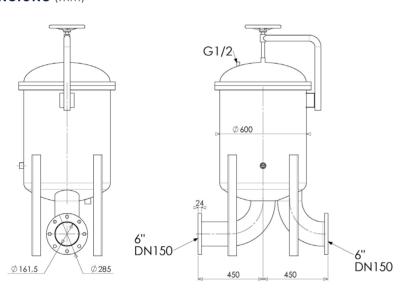

# **DIMENSIONS** (mm)

| Cartridge heights | Α    | В    |       |
|-------------------|------|------|-------|
| 20"               | 1120 | 1538 | 249 L |
| 30"               | 1430 | 1849 | 318 L |

#### Typical flow rates: For F-INOX 30", Inlet/Outlet 6" (DN150)