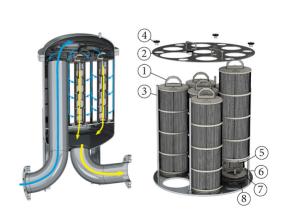

The surface is electropolished for easy cleaning and corrosion resistance. The filter housing accepts FILTECH  $^{\text{\tiny TM}}$  30″ cartridges that reduce filtration and service costs.

The very large filter surface area of FILTECH™ cartridges provide minimal pressure drop and excellent retention capabilities.

#### **Characteristics & benefits**

- Quick closure with eye-bolts for better pressure resistance.
- Material: 316L stainless steel
- Height : 30".
- The FILTECH™ pleated filter cartridge have a very large filtering surface (7.5m²/30″cartridge). See FILTECH™ data sheet.
- Simplified maintenance intervention thanks to FILTECH™ technology.
- Reduced filtration and intervention costs.
- Filtration rate between 100 and 250 m<sup>3</sup>/h
- Cover seal :
  - EPDM
  - FPM
- Options available upon request :
  - Pressure gauge, drain valve and vent valve in 316L (Ref : SI16443)
  - Possibility of mounting 42 standard QUALITERM or QUALIBOB cartridges.
- Other connection types and designs available upon request.