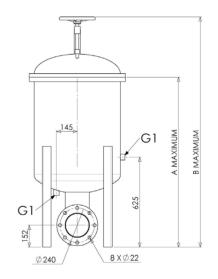

# **DIMENSIONS** (mm)

| Cartridge heights | Α    | В    |       |
|-------------------|------|------|-------|
| 20"               | 1120 | 1538 | 249 L |
| 30"               | 1430 | 1849 | 318 L |