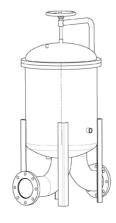

# 6 FILTECH™ cartridge filter housing with eye-bolts

#### **Description**

F-INOX model is a large cartridge filter housing designed for the industrial sector.

Its molded design incorporates a toggle bolt closure and DN150 PN16 flanged connections.

The cover is equipped with a 1/2" BSP connection for mounting a vent valve or a pressure gauge and a 1" connection for mounting the drain valve

The surface is electropolished for easy cleaning and corrosion resistance. The filter housing accepts FILTECH  $^{\text{\tiny TM}}$  30″ cartridges that reduce filtration and service costs.

The very large filter surface area of FILTECH™ cartridges provide minimal pressure drop and excellent retention capabilities.

#### **Characteristics & benefits**

- Quick closure with eye-bolts for better pressure resistance.
- Material: 316L stainless steel
- Height : 30".
- The FILTECH™ pleated filter cartridge have a very large filtering surface (7.5m²/30″cartridge). See FILTECH™ data sheet.
- Simplified maintenance intervention thanks to FILTECH™ technology.
- Reduced filtration and intervention costs.
- Filtration rate between 100 and 250 m<sup>3</sup>/h
- Cover seal :
  - EPDM
  - FPM
- Options available upon request :
  - Pressure gauge, drain valve and vent valve in 316L (Ref : SI16443)
  - Possibility of mounting 42 standard QUALITERM or QUALIBOB cartridges.
- Other connection types and designs available upon request.